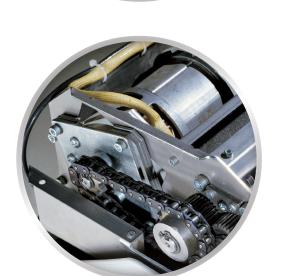

# STEEL GEARS CHAIN DRIVE SYSTEM

great resistance to wear: unmatched durability