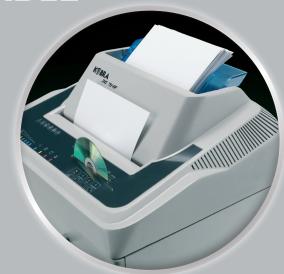

# TOUCH SCREEN SHREDDERS





# TECHNOLOGY and INNOVATION



#### TOUCH SCREEN PANEL

Led indicators for easy operation



# STEEL GEARS CHAIN DRIVE SYSTEM

great resistance to wear: unmatched durability



#### CONTINUOUS SHREDDING

24 HOURS A DAY no overheatings



#### **ENERGY SMART**

power saving after 8 seconds.

Automatic disconnection

from the mains after 4 hours of non operation

#### OPTIONALS AVAILABLE

## AUTOMATIC FEEDER

automatically feeds up to 170 sheets



#### LOCKABLE COVER

protects documents from unauthorized persons



### AUTOMATIC OILER

automatic lubrication of the cutting set



#### METAL DETECTION

stops automatically the shredder to protect the cutting system