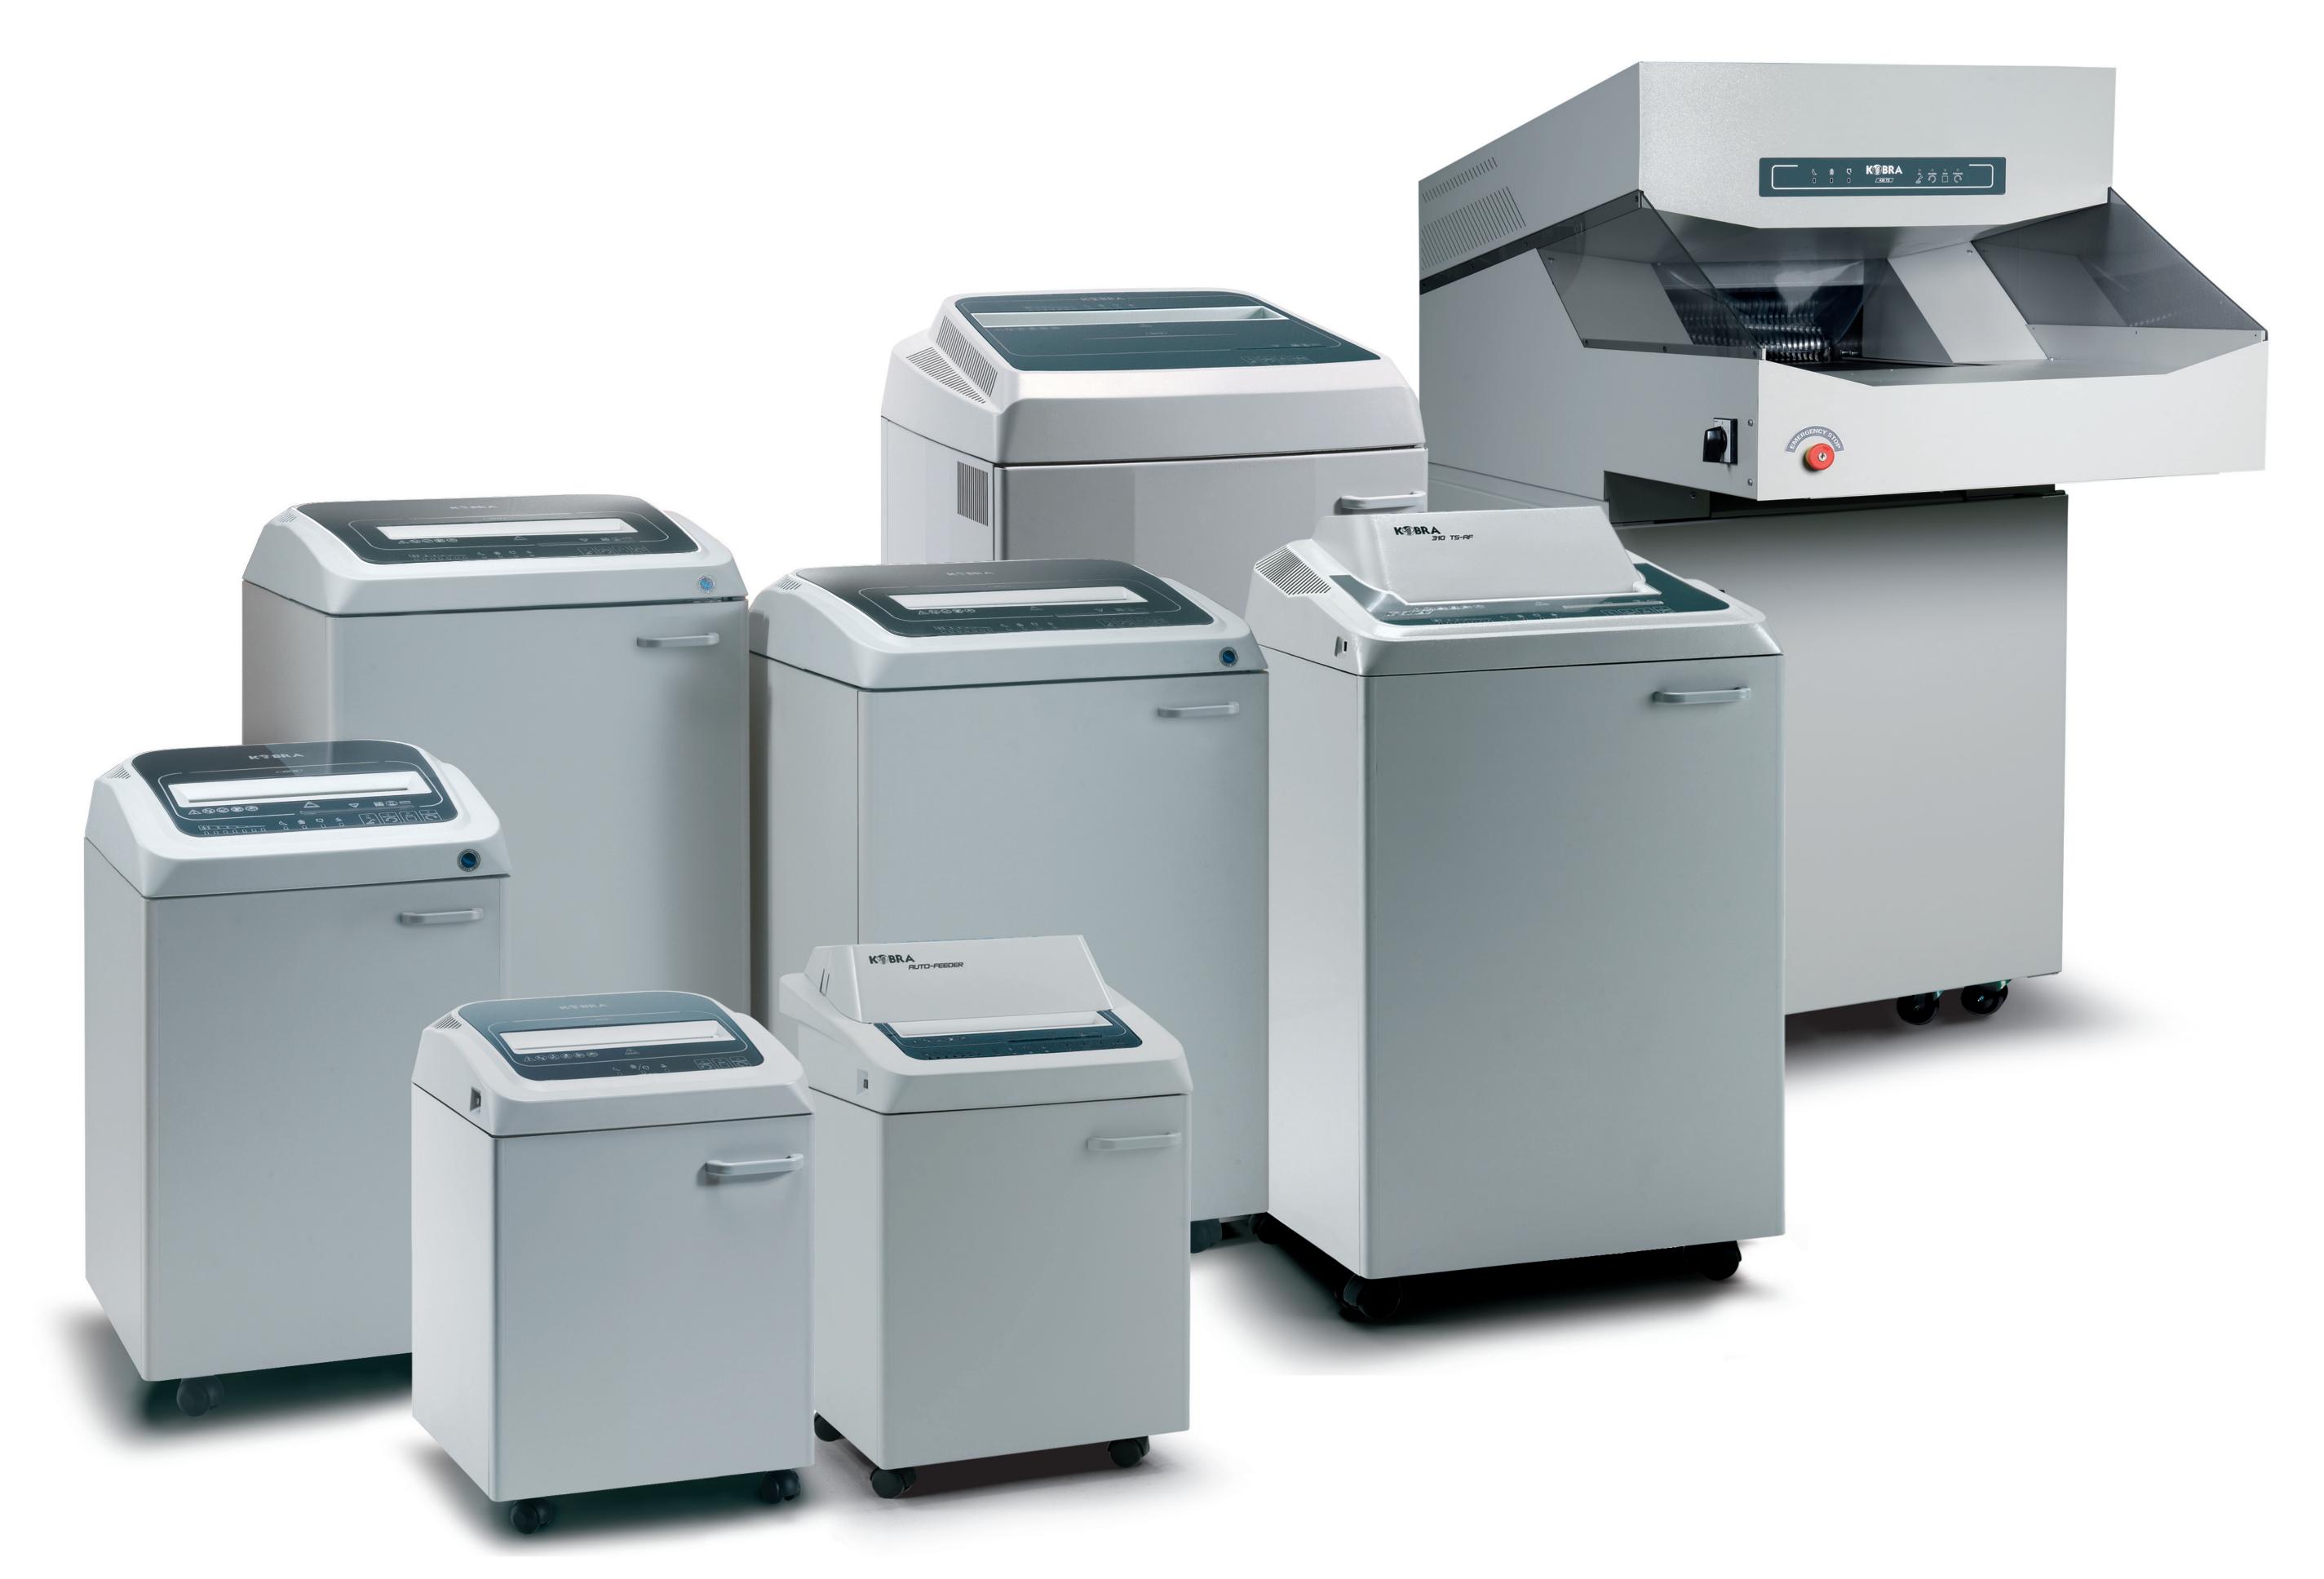

# TOUCH SCREEN SHREDDERS





# TECHNOLOGY and INNOVATION



#### TOUCH SCREEN PANEL

Led indicators for easy operation



# STEEL GEARS CHAIN DRIVE SYSTEM

great resistance to wear: unmatched durability



#### CONTINUOUS SHREDDING

24 HOURS A DAY no overheatings



#### **ENERGY SMART**

power saving after 8 seconds.

Automatic disconnection

from the mains after 4 hours of non operation

#### OPTIONALS AVAILABLE

## AUTOMATIC FEEDER

automatically feeds up to 170 sheets



#### LOCKABLE COVER

protects documents from unauthorized persons



### AUTOMATIC OILER

automatic lubrication of the cutting set



#### METAL DETECTION

stops automatically the shredder to protect the cutting system