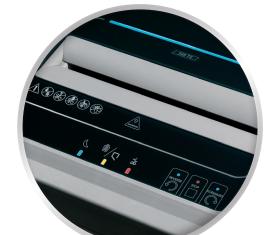

# TOUCH SCREEN SHREDDERS





# TECHNOLOGY and INNOVATION



#### TOUCH SCREEN PANEL

Led indicators for easy operation



# STEEL GEARS CHAIN DRIVE SYSTEM

great resistance to wear: unmatched durability



#### CONTINUOUS SHREDDING

24 HOURS A DAY no overheatings



#### **ENERGY SMART**

power saving after 8 seconds.

Automatic disconnection

from the mains after 4 hours of non operation

#### OPTIONALS AVAILABLE

## AUTOMATIC FEEDER

automatically feeds up to 170 sheets



#### LOCKABLE COVER

protects documents from unauthorized persons



### AUTOMATIC OILER

automatic lubrication of the cutting set



#### METAL DETECTION

stops automatically the shredder to protect the cutting system